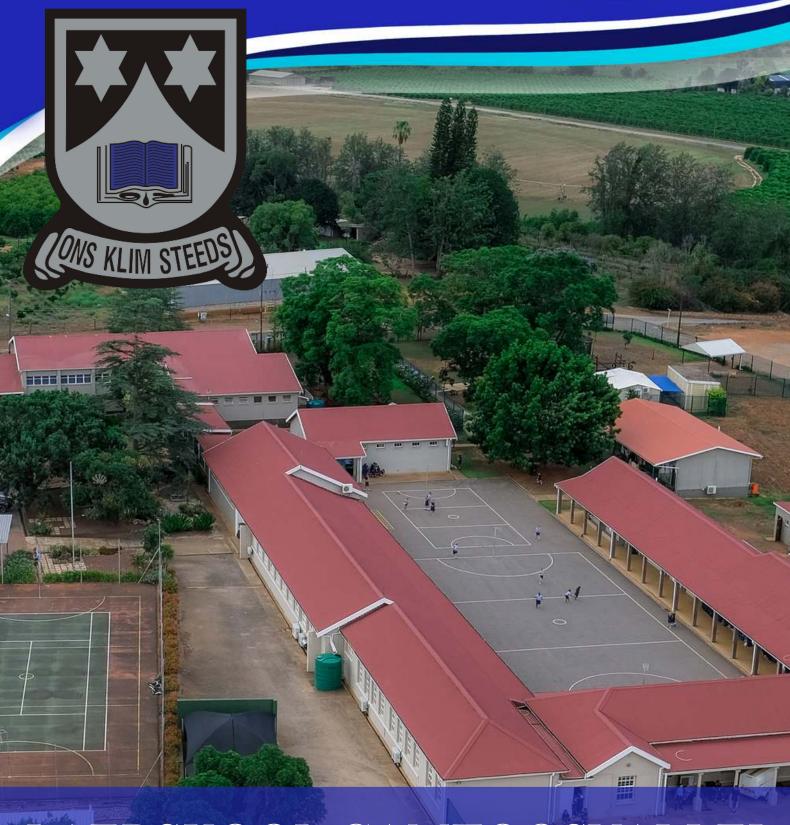

#### Laerskool Gamtoosvallei is situated in Patensie.

A beautiful little town in the Gamtoos Valley, Eastern Cape. Citrus Country.

We are a Government school, serving the surrounding farming community since 1903.

We are currently teaching 240 learners, Grades R-7 as well as "Dink en Doen", our pre-primary school.

In 2023, we celebrated our 120th birthday.

What an amazing honour it is to be able to say that we have that many years' worth of stories and successes and have touched the lives of the Gamtoos Valley children for more than a 120 years?