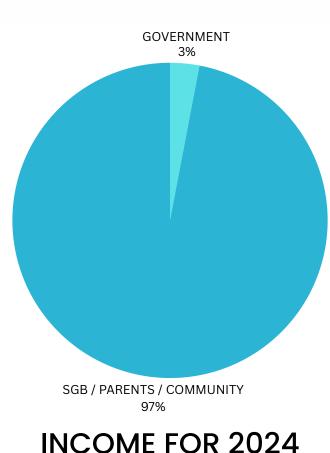

### Why do we need your support?

As our school and budget grows, the funding from the Government shrinks. In 2024, the Department of Education only provided for 3% of our school expenses and operating costs.